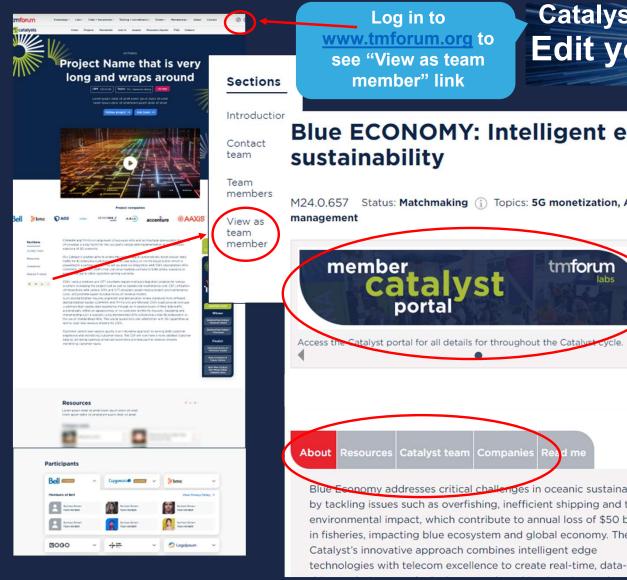

**Catalyst members Edit your Catalyst project page** 

- Blue ECONOMY: Intelligent edge f
- Status: Matchmaking (1) Topics: 5G monetization, AI (Artificial
- tmforum

Blue Economy addresses critical challenges in oceanic sustainability by tackling issues such as overfishing, inefficient shipping and their environmental impact, which contribute to annual loss of \$50 billion in fisheries, impacting blue ecosystem and global economy. The

- It is the project team's responsibility to update and promote your Catalyst project webpage throughout the cycle
- Must be listed in the project webpage page "Team members" section to access "team member view' backend for edits
- **REMEMBER** to log into www.tmforum.org to see "View as team member" link to access the backend for edits
- Current team members can add new people to 'Team members' section via the team member view
- All organizations appearing as Team members must be confirmed/contracted members of the Catalyst project